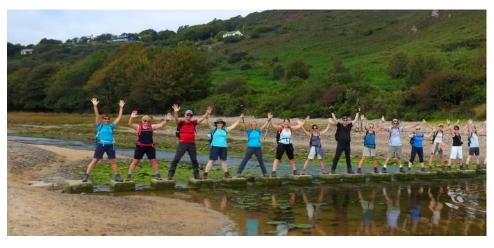

**Sports & Walking** 

"In the last seven days alone, I've walked in the footsteps of the Call the Midwife cast, boarded two ships and a submarine, climbed a castle, marvelled at the inside of a stunning cathedral, and fallen down the rabbit hole to join Alice, White Rabbit, Queen of Hearts and Mad Hatter at a tea party! I highly recommend you check out the website and join us for some fantastic fun!"