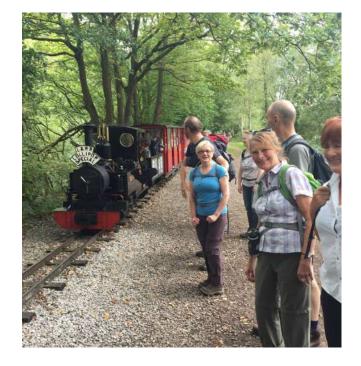

**Sports & Walking** 

"In the last seven days alone, I've walked in the footsteps of the Call the Midwife cast, boarded two ships and a submarine, climbed a castle, marvelled at the inside of a stunning cathedral, and fallen down the rabbit hole to join Alice, White Rabbit, Queen of Hearts and Mad Hatter at a tea party! I highly recommend you check out the website and join us for some fantastic fun!"