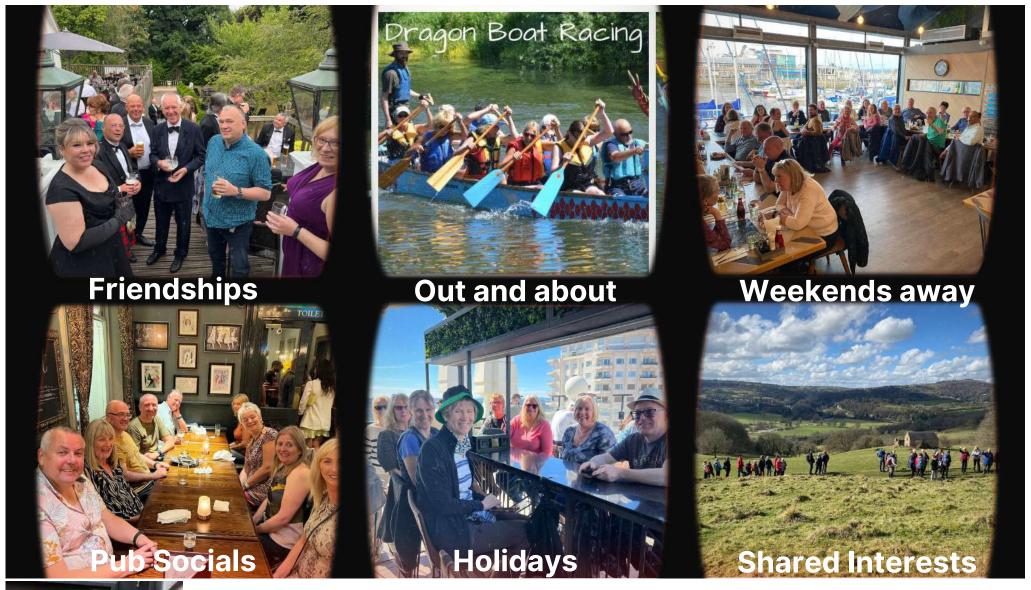

Friendships - local or nationwide

Jude C

**Holidays** 

There are 27,373 days in an average lifetime,so what are you doing with yours?

**Dining Out** 

**Shared interests** 

"A wide range of events for many different tastes, from civilised (yes, I did say civilised!) dinners to madcap weekend trips in different parts of the country there is something for everyone. It's a thumbs up from me."