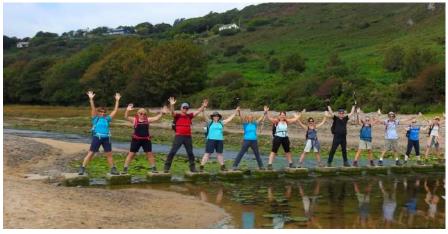

**Sports & Walking** 

"In the last seven days alone, I've walked in the footsteps of the Call the Midwife cast, boarded two ships and a submarine, climbed a castle, marvelled at the inside of a stunning cathedral, and fallen down the rabbit hole to join Alice, White Rabbit, Queen of Hearts and Mad Hatter at a tea party! I highly recommend you check out the website and join us for some fantastic fun!"