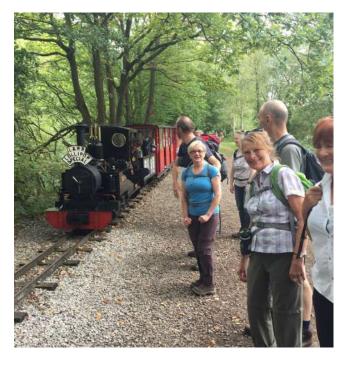

**Sports & Walking** 

"In the last seven days alone, I've walked in the footsteps of the Call the Midwife cast, boarded two ships and a submarine, climbed a castle, marvelled at the inside of a stunning cathedral, and fallen down the rabbit hole to join Alice, White Rabbit, Queen of Hearts and Mad Hatter at a tea party! I highly recommend you check out the website and join us for some fantastic fun!"