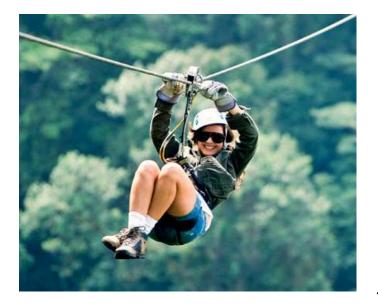

**Sports & Walking** 

"In the last seven days alone, I've walked in the footsteps of the Call the Midwife cast, boarded two ships and a submarine, climbed a castle, marvelled at the inside of a stunning cathedral, and fallen down the rabbit hole to join Alice, White Rabbit, Queen of Hearts and Mad Hatter at a tea party! I highly recommend you check out the website and join us for some fantastic fun!"