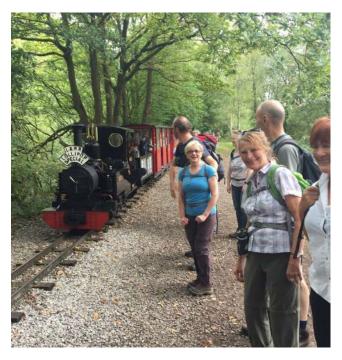

**Sports & Walking** 

"In the last seven days alone, I've walked in the footsteps of the Call the Midwife cast, boarded two ships and a submarine, climbed a castle, marvelled at the inside of a stunning cathedral, and fallen down the rabbit hole to join Alice, White Rabbit, Queen of Hearts and Mad Hatter at a tea party! I highly recommend you check out the website and join us for some fantastic fun!"

#### Some of our past events....

To find out more contact: Steve Dell 0182 776 7150 <u>eastmids@spiceuk.com</u> <u>www.spice-social.com</u>