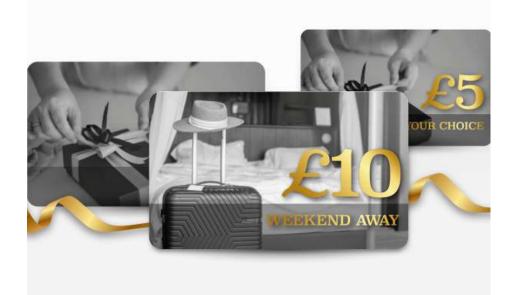

### Get your membership back!

Meet people, make friends, have fun!

Designed especially for you as a token of thanks for ongoing loyalty and support. Our rewards programme actually adds up to a year's annual membership! After 2 months – £5 off a Social Event

After 4 months – £5 off a Walking or Sporting Event

After 6 months – £10 off a Weekend Away

After 8 months – £5 off a Social Event

After 10 months – £5 off a Walking /Sporting

**Event** 

After 1 year – 2 x £5 off a Social Event plus £10 off a Weekend Away

Plus, on your birthday – £50 off one of our Spice Escapes holidays

"Great social club and a great way to meet new friends. I've been a member for several years and have participated in so many events including theatre nights, meals, walks, feeding a tiger by hand, sailing, quizzes, learning to drive on a skidpan ...