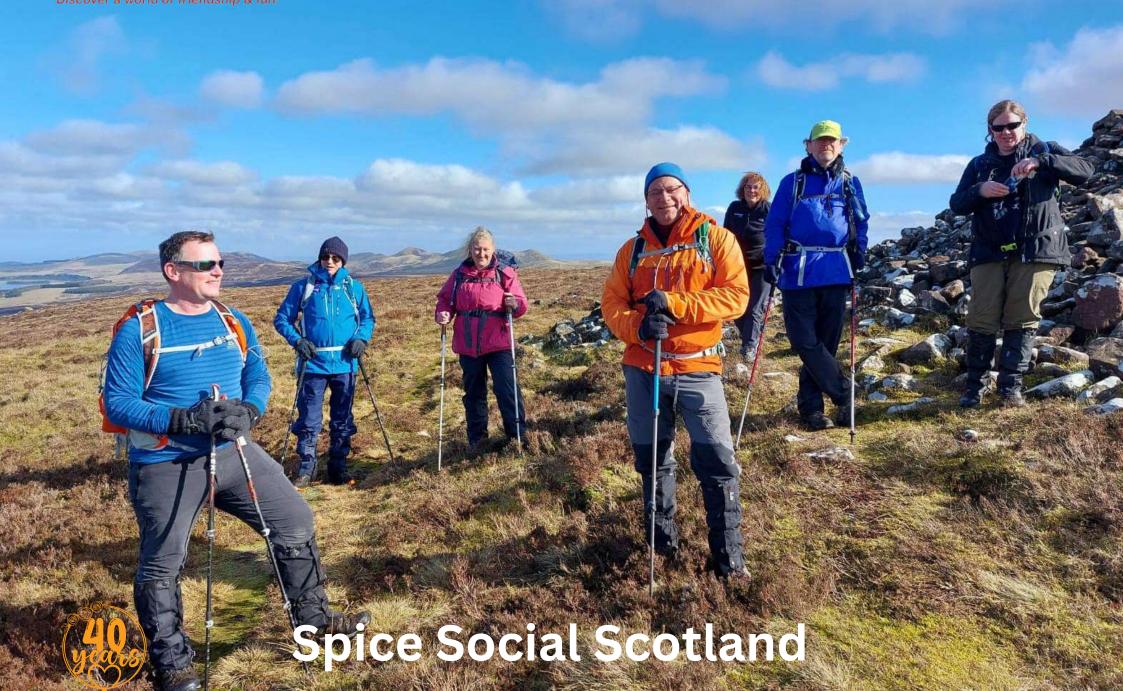

**Sports & Walking** 

"In the last seven days alone, I've walked in the footsteps of the Call the Midwife cast, boarded two ships and a submarine, climbed a castle, marvelled at the inside of a stunning cathedral, and fallen down the rabbit hole to join Alice, White Rabbit, Queen of Hearts and Mad Hatter at a tea party! I highly recommend you check out the website and join us for some fantastic fun!"

#### Some of our past events....

To find out more contact: Jamie Morris
0131 237 4007
scotland@spiceuk.com
www.spice-social.com