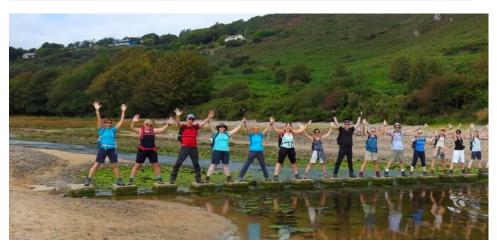

**Sports & Walking** 

"In the last seven days alone, I've walked in the footsteps of the Call the Midwife cast, boarded two ships and a submarine, climbed a castle, marvelled at the inside of a stunning cathedral, and fallen down the rabbit hole to join Alice, White Rabbit, Queen of Hearts and Mad Hatter at a tea party! I highly recommend you check out the website and join us for some fantastic fun!"

Jude C

**Holidays** 

Weekends away

There are 27,373 days in an average lifetime,so what are you doing with yours?