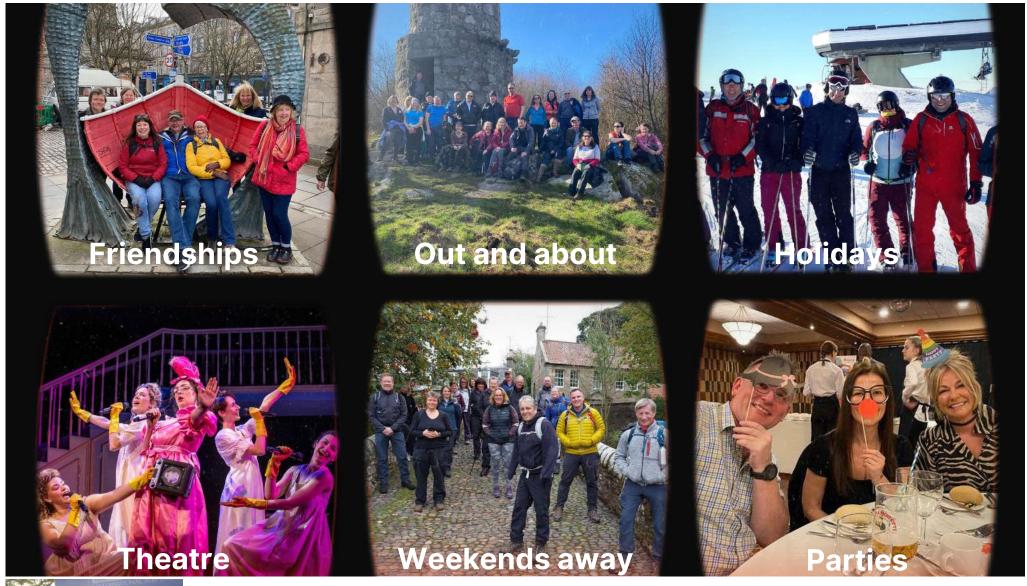

# FRIENDSHIPS WITH ADDED SPICE!

Friendships - local or nationwide

#### What is Spice Social?

Spice Social is the largest social membership organisation in the UK. There's an incredible range of events, weekends away, holidays and much more, focusing on fun and friendship. Feel comfortable coming on your own, knowing that you're in a group of like-minded people. Check now to see what's locally, which focuses on Edinburgh and the east and Glasgow and the west, or nationally.

Jude C

**Holidays** 

Weekends away

There are 27,373 days in an average lifetime,so what are you doing with yours?

**Dining Out** 

**Shared interests** 

"A wide range of events for many different tastes, from civilised (yes, I did say civilised!) dinners to madcap weekend trips in different parts of the country there is something for everyone. It's a thumbs up from me."