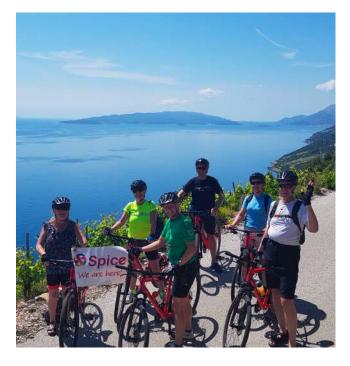

**Sports & Walking** 

"In the last seven days alone, I've walked in the footsteps of the Call the Midwife cast, boarded two ships and a submarine, climbed a castle, marvelled at the inside of a stunning cathedral, and fallen down the rabbit hole to join Alice, White Rabbit, Queen of Hearts and Mad Hatter at a tea party! I highly recommend you check out the website and join us for some fantastic fun!"

#### Some of our past events....

To find out more contact: Jamie Morris
0131 237 4007
scotland@spiceuk.com
www.spice-social.com