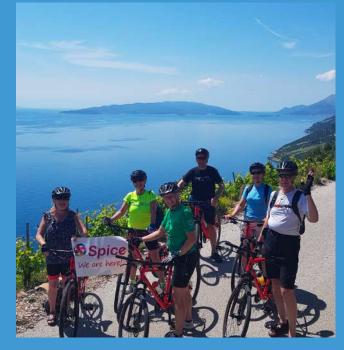

### **Adventure**

**Holidays** 

Weekends away

There are 27,373 days in an average lifetime,so what are you doing with yours?