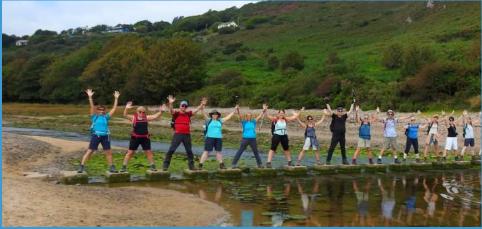

**Sports & Walking** 

**Balls & Parties** "In the last seven days alone, I've walked in the footsteps of the Call the Midwife cast, boarded two ships and a submarine, climbed a castle, marvelled at the inside of a stunning cathedral, and fallen down the rabbit hole to join Alice, White Rabbit, Queen of Hearts and Mad Hatter at a tea party! I highly recommend you check out the website and join us for some fantastic fun!" Jude C