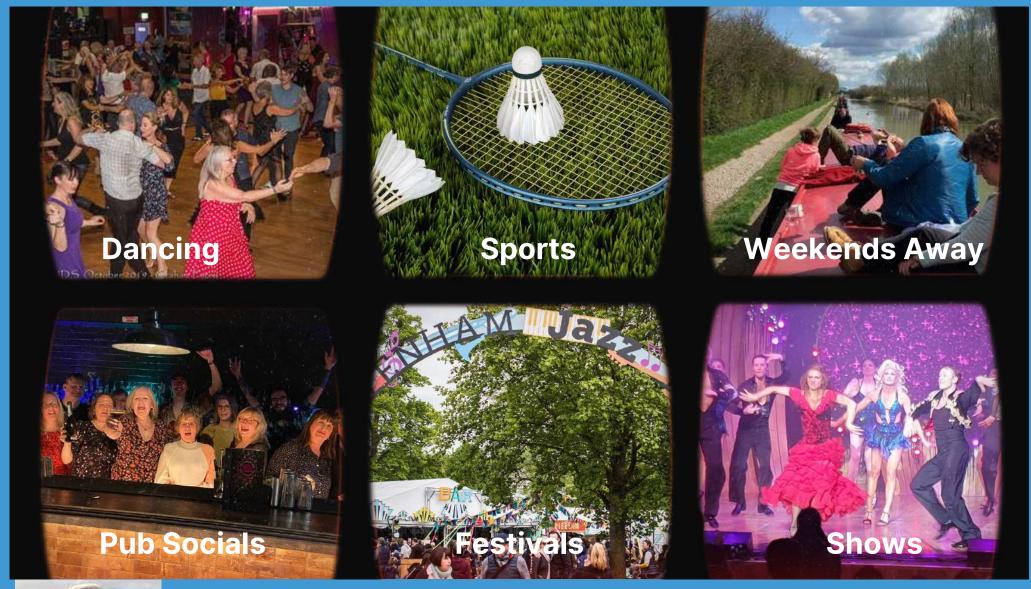

**Adventure** 

Friendships - local or nationwide

Spice Social is the largest social membership organisation in the UK. There's an incredible range of events, weekends away, holidays and much more, focusing on fun and friendship. Feel comfortable coming on your own, knowing that you're in a group of like-minded people. Check now to see what's on in the Thames Valley & Solent Group, which spans Bucks, Berks, Bristol, Bournemouth, Dorchester, Gloucester and Guildford.

## **Balls & Parties**

"In the last seven days alone, I've walked in the footsteps of the Call the Midwife cast, boarded two ships and a submarine, climbed a castle, marvelled at the inside of a stunning cathedral, and fallen down the rabbit hole to join Alice, White Rabbit, Queen of Hearts and Mad Hatter at a tea party! I highly recommend you check out the website and join us for some fantastic fun!"" Jude C

**Dining Out** 

**Shared interests** 

"A wide range of events for many different tastes, from civilised (yes, I did say civilised!) dinners to madcap weekend trips in different parts of the country there is something for everyone.