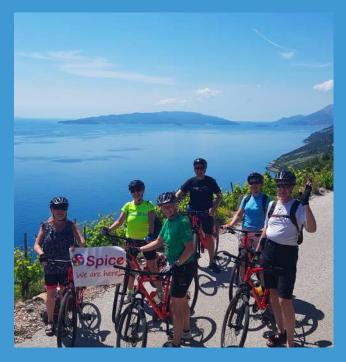

**Holidays** 

Weekends away

There are 27,373 days in an average lifetime, so what are you doing with yours?

Escapes holidays

Meet people, make friends, have fun!