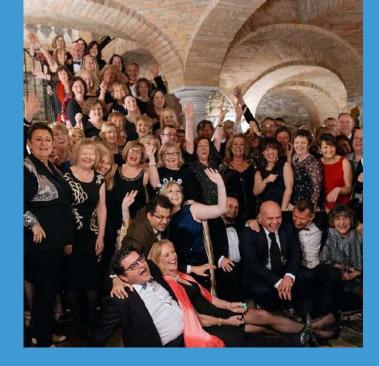

## **Balls & Parties**

"In the last seven days alone, I've walked in the footsteps of the Call the Midwife cast, boarded two ships and a submarine, climbed a castle, marvelled at the inside of a stunning cathedral, and fallen down the rabbit hole to join Alice, White Rabbit, Queen of Hearts and Mad Hatter at a tea party! I highly recommend you check out the website and join us for some fantastic fun!"" Jude C